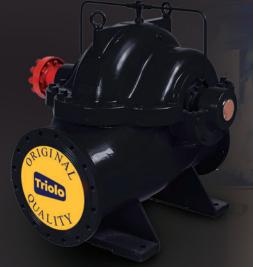

# MX

Pompa casing split tipe MX adalah pompa generasi terbaru single stage double suction, terutama digunakan untuk air tanaman, AC, daur ulang air, sistem pemanas, dan pasokan air bangunan bertingkat tinggi, irigasi, drainase, pasokan air industri, sistem kebakaran, industri pembuatan kapal, dan tempat pengolahan atau distribusi air lainnya

# TEKNOLOGI

Dengan struktur dan assembly yang mudah untuk dilepas, part minimal, MX series sangat mudah untuk inspeksi dan maintenance