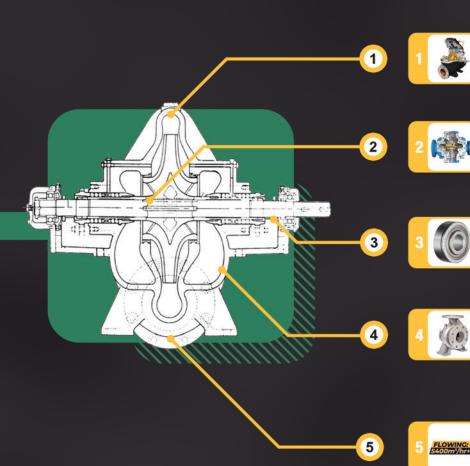

# TEKNOLOGI

Dengan struktur dan assembly yang mudah untuk dilepas, part minimal, MX series sangat mudah untuk inspeksi dan maintenance

#### DOUBLE SUCTION MECHANISM

Pompa MX Triolo menggunakan mekanisme double suction untuk meningkatkan kapasitas flow dengan menetapkan system yang kompak.

#### **HEAVY DUTY BEARING**

Untuk ketahanan yang tinggi dan umur panjang, pompa NXT Triolo dilengkapi dengan heavy duty bearings Stainless

## NEW GENERATION PRECISION **CASTING**

Menghasilkan efisiensi tertinggi dengan menggunakan teknologi casting presisi generasi baru. Pompa sangat tahan tekanan tinggi.

#### HIGH FLOW RANGE

Berkat desain hidrolik yang canggih, pompa MX bisa mencapai flow yang sangat tinggi 5400m3/hr+ dengan konstruksi kompak.