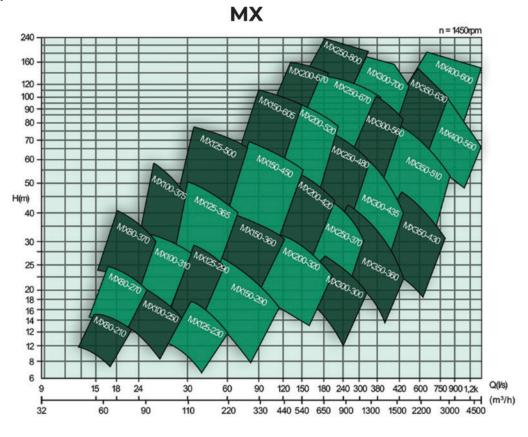

## **PUMP PERFORMANCE**

## **Technical Specifications**

Capacity up to L/s 1511

Head up to m 240

Power up to kW 1250

+62 31-9914-3626

contact@triolo.co.id

WWW.TRIOLO.CO.ID

Jalan Darmo Permai Mayjen Yono Suwoyo III no.36, Surabaya, Indonesia 60216