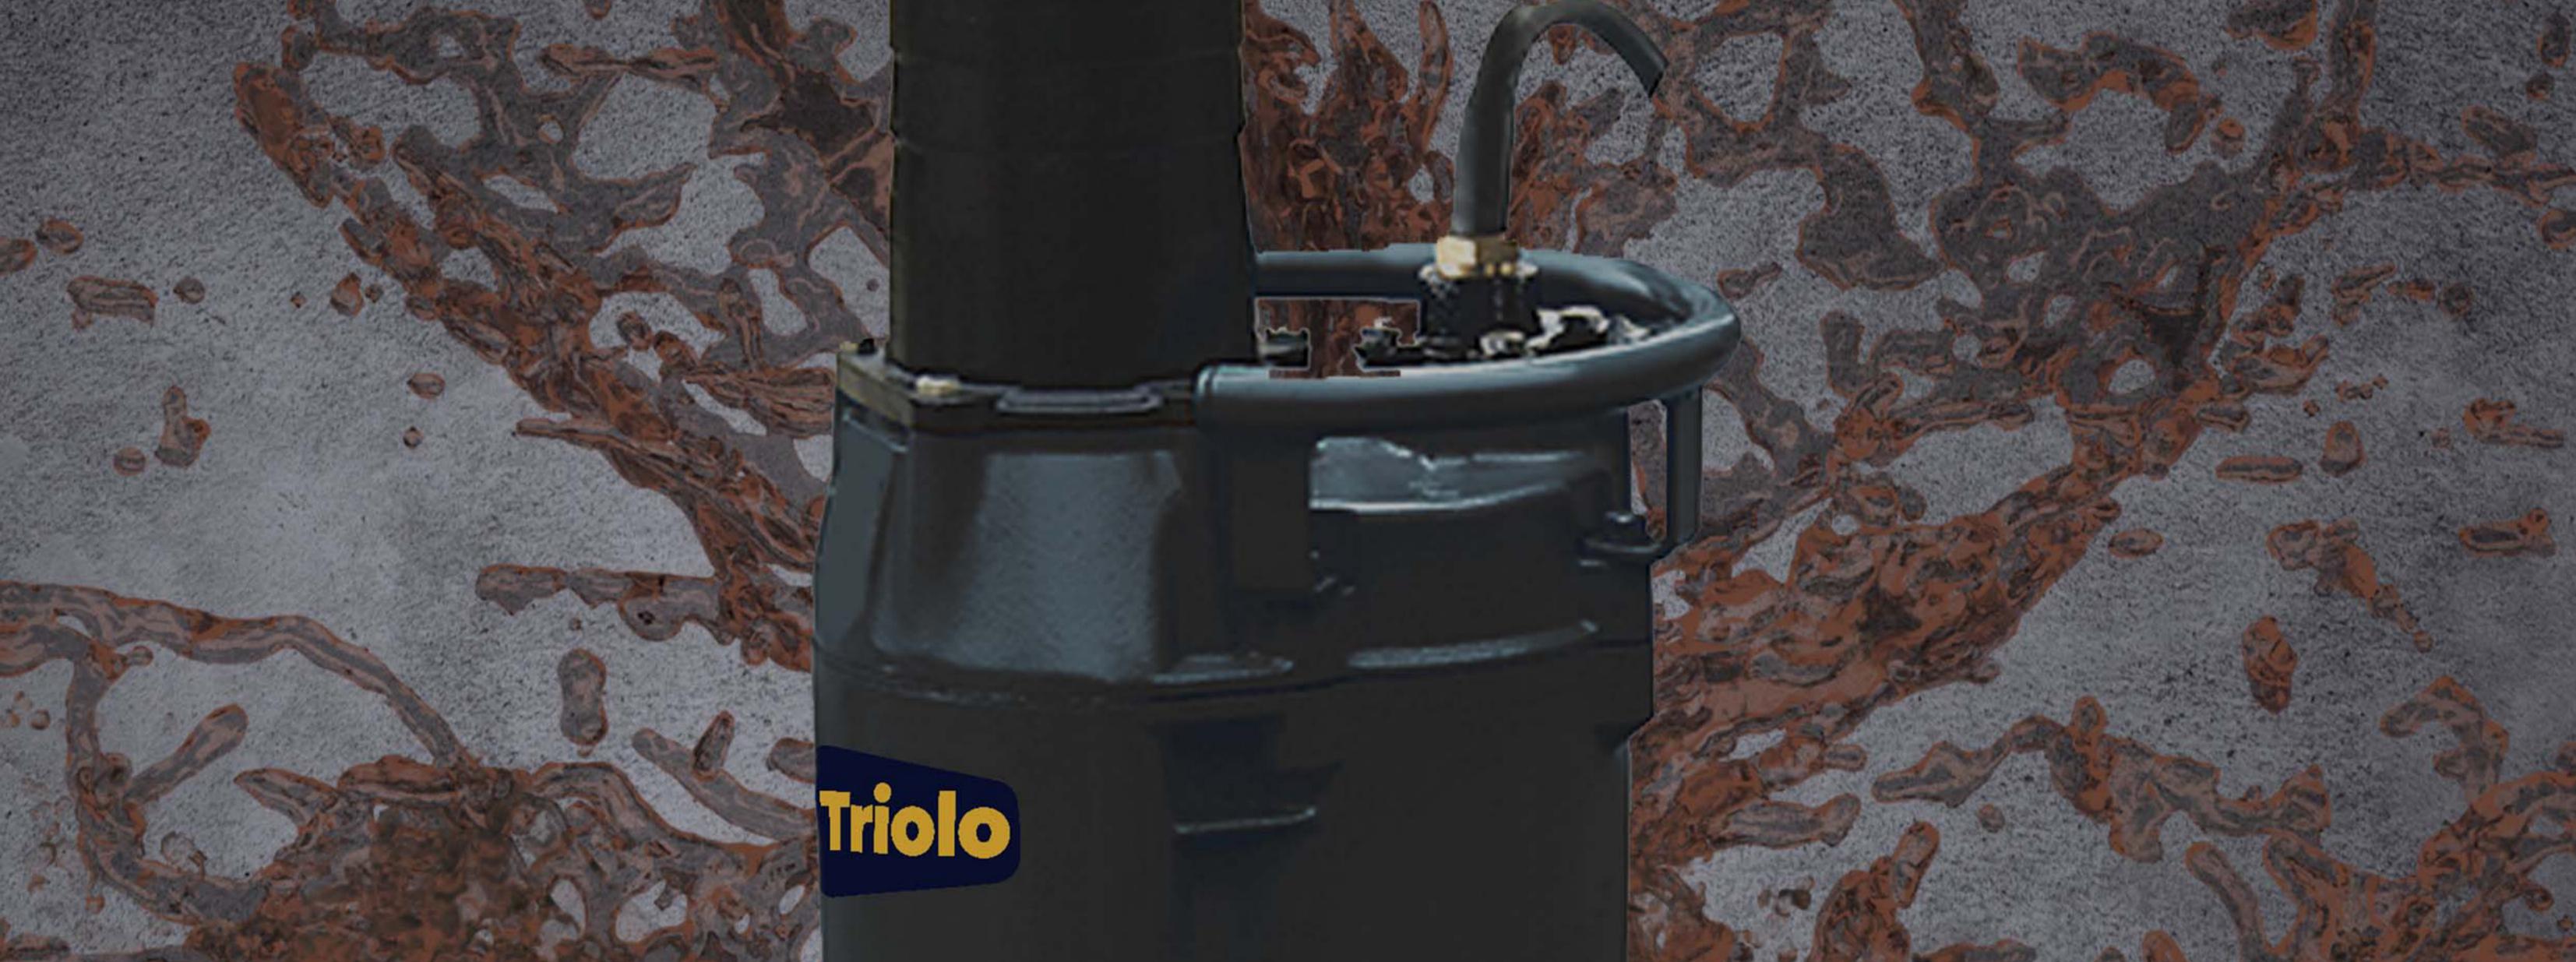

# GT SERES

The GT series submersible slurry pump is a high resistance pump with internal agitator for pumping liquids containing solid concentrations such as sand. With efficient motors, sophisticated agitators and high clearances, GT pumps can deliver slurry fluids continuously without noise. Suitable for civil, sewage, infrastructure, mining and other applications.

# + RELIABILITY + DURABILITY

Thanks to its high solids handling technology, the GT pump can deliver abrasive liquids with solids/sediment up to 30 mm in size. GT ensures a smooth and clog-free flow of slurry liquid