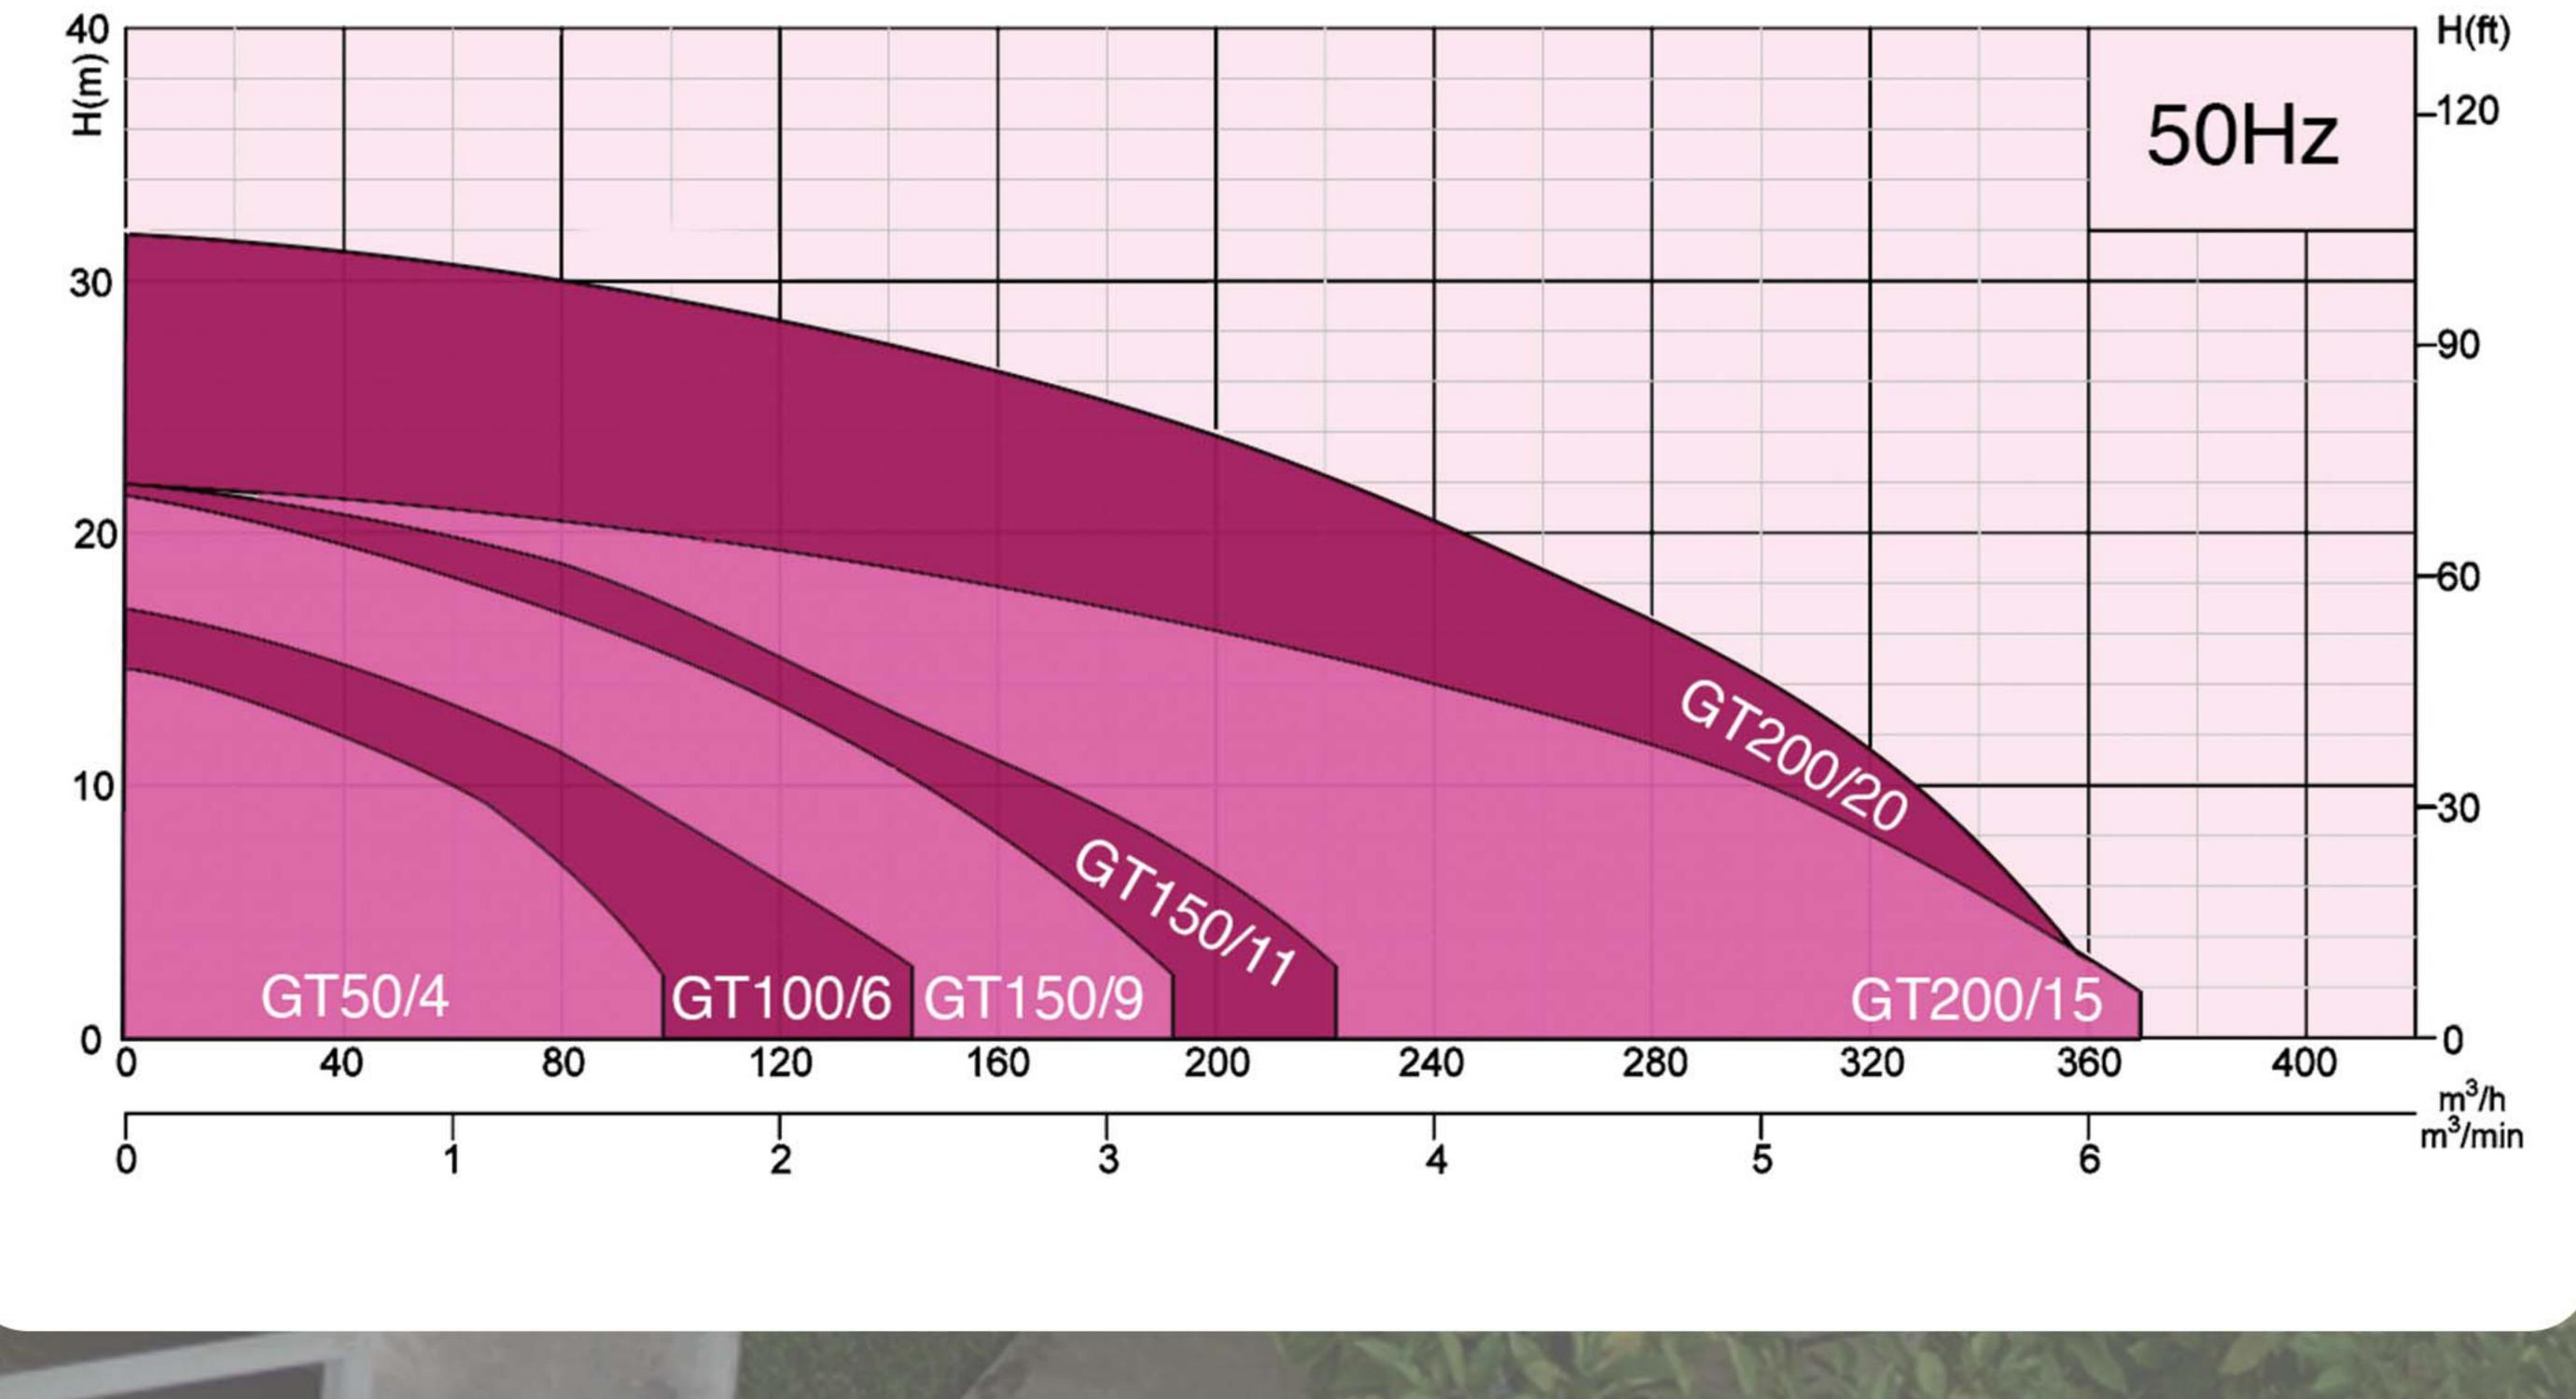

# PUMP PERFORMANCE

32

#### **Technical Specifications**

Capacity up to m³/hr 372

Head up to m

Power up to

## Pump Curves

kW