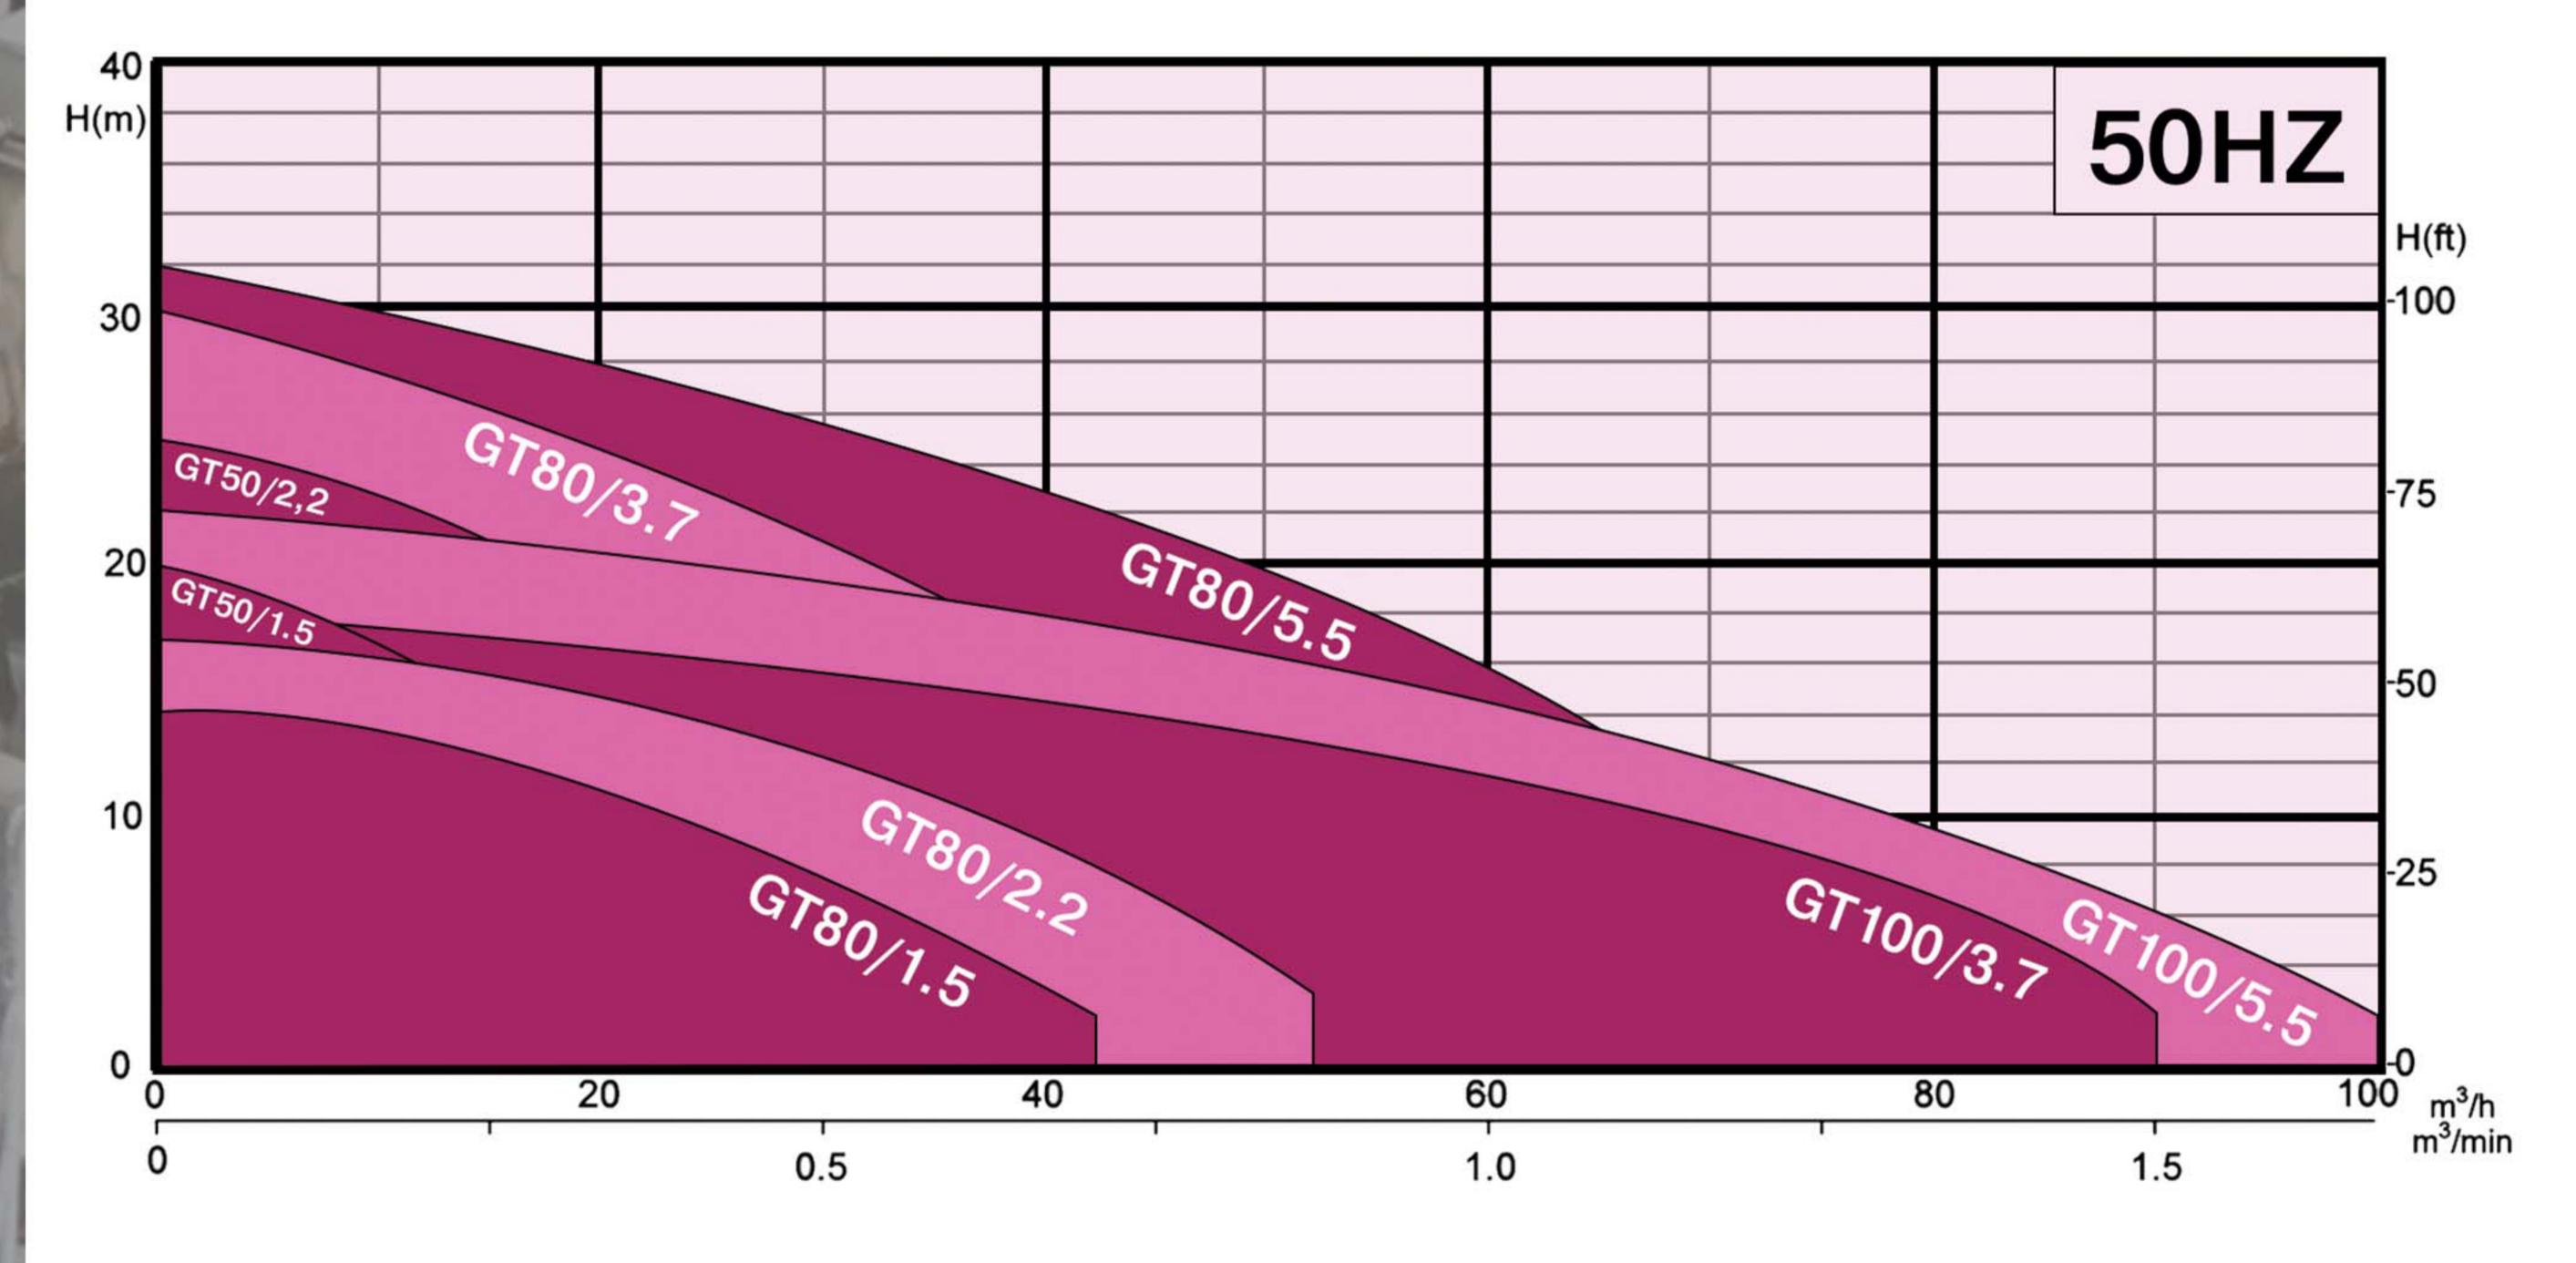

# PUMP PERFORMANCE

32

#### **Technical Specifications**

Capacity up to m³/hr 372

Head up to m

Power up to

## Pump Curves

kW