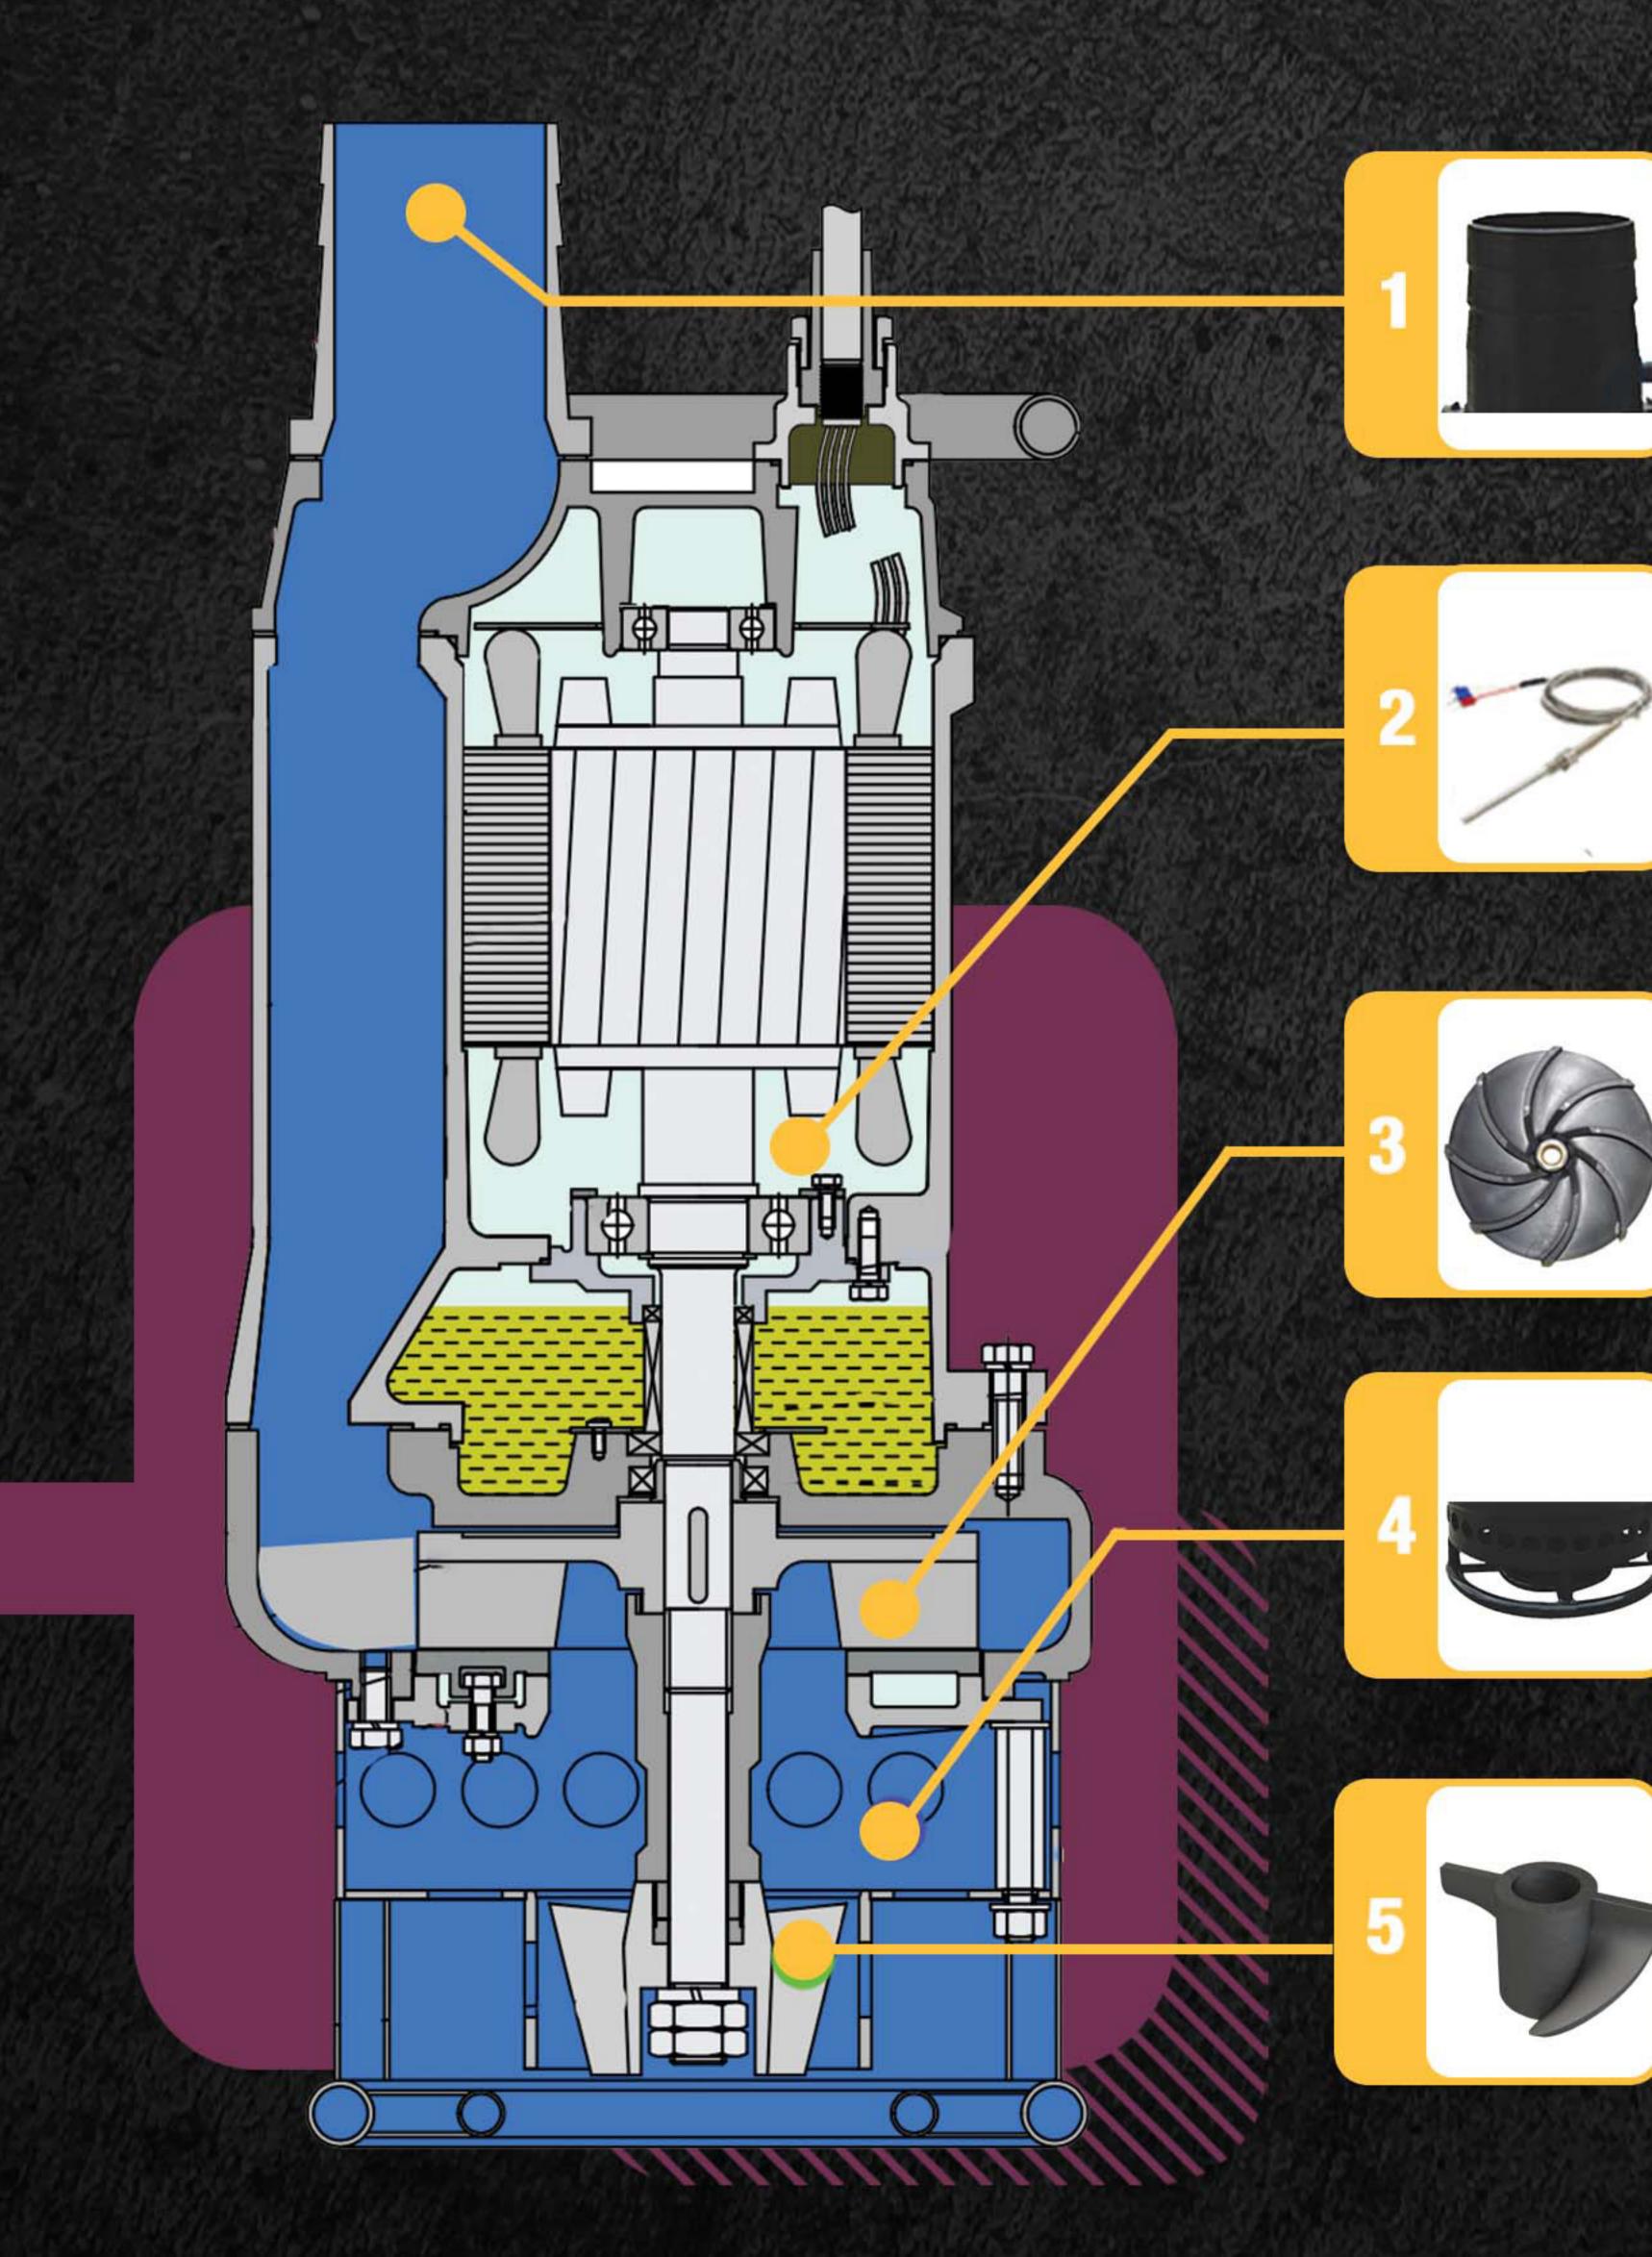

#### **PROTECTION SENSORS+**

Protecting the submersible slurry pump motor through a temperature sensor to be able to detect degrees of temperature that are not optimal for the pump.

#### PRECISION CASTED VORTEX IMPELLER

Maximizes the capabilities of the precision casted vortex impeller, protecting the pump from

jamming or clogging with high efficiency.

HEAVY DUTY NON-CLOGGING

Maximizing the large flow channel system offers a solution for pumping liquids with solids as large as 30mm

**INTERGRATED PARTICLE AGITATOR** Thanks to the agitator technology combined with the impeller, particles at the bottom of the pump can be mixed with the pumped liquid.