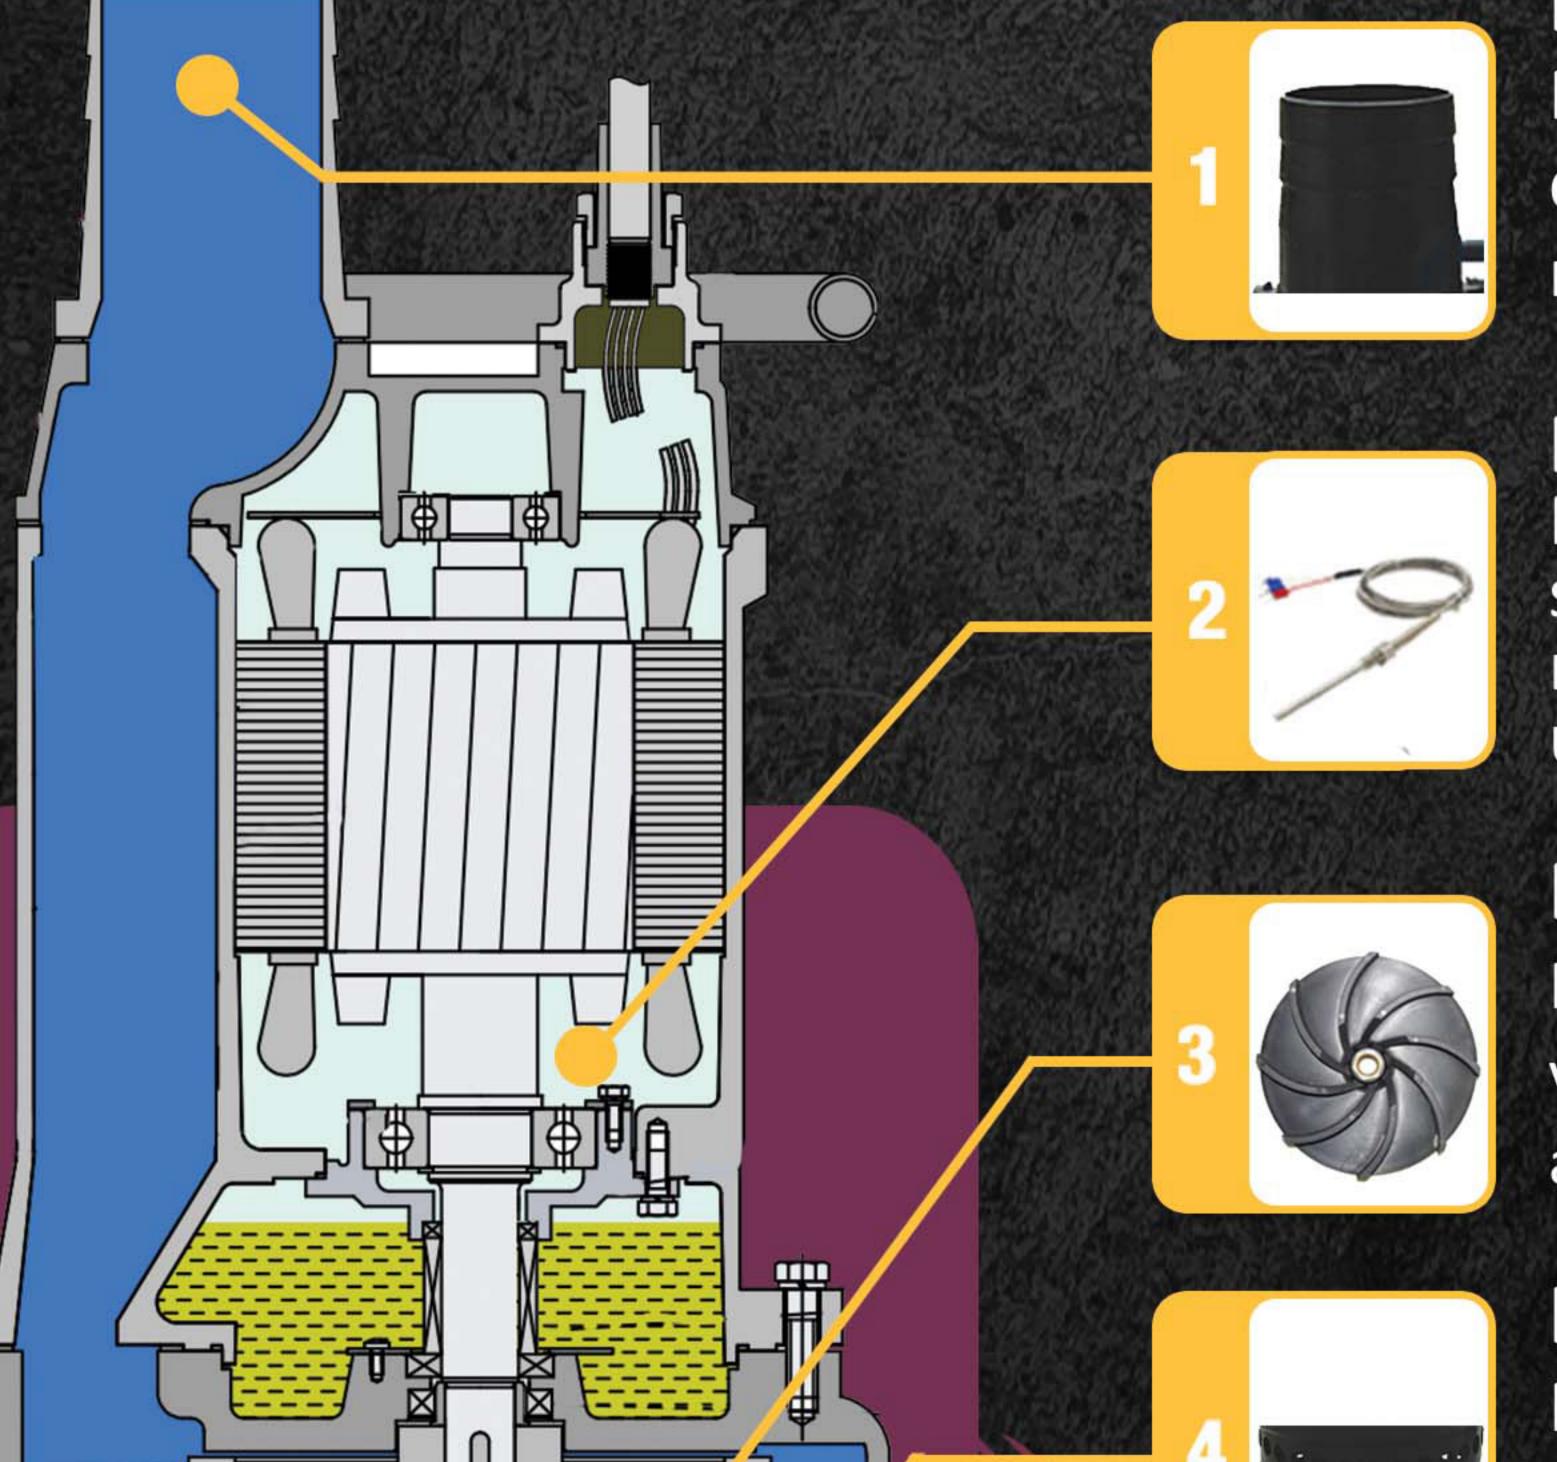

#### PROTECTION SENSORS+

Melindungi motor pompa submersible slurry melalui sensor suhu untuk dapat mendeteksi suhu derajat yang tidak optimal untuk pompa

#### PRECISION CASTED VORTEX IMPELLER

Memaksimalkan kemampuan precision casted vortex impeller, melindungi pompa dari kemacetan atau ketersumbatan dengan efisiensi tinggi

#### INTERGRATED PARTICLE AGITATOR

Berkat teknologi agitator disatukan dengan impeler, partikel di bagian bawah pompa dapat tercampur dengan cairan yang dipompa