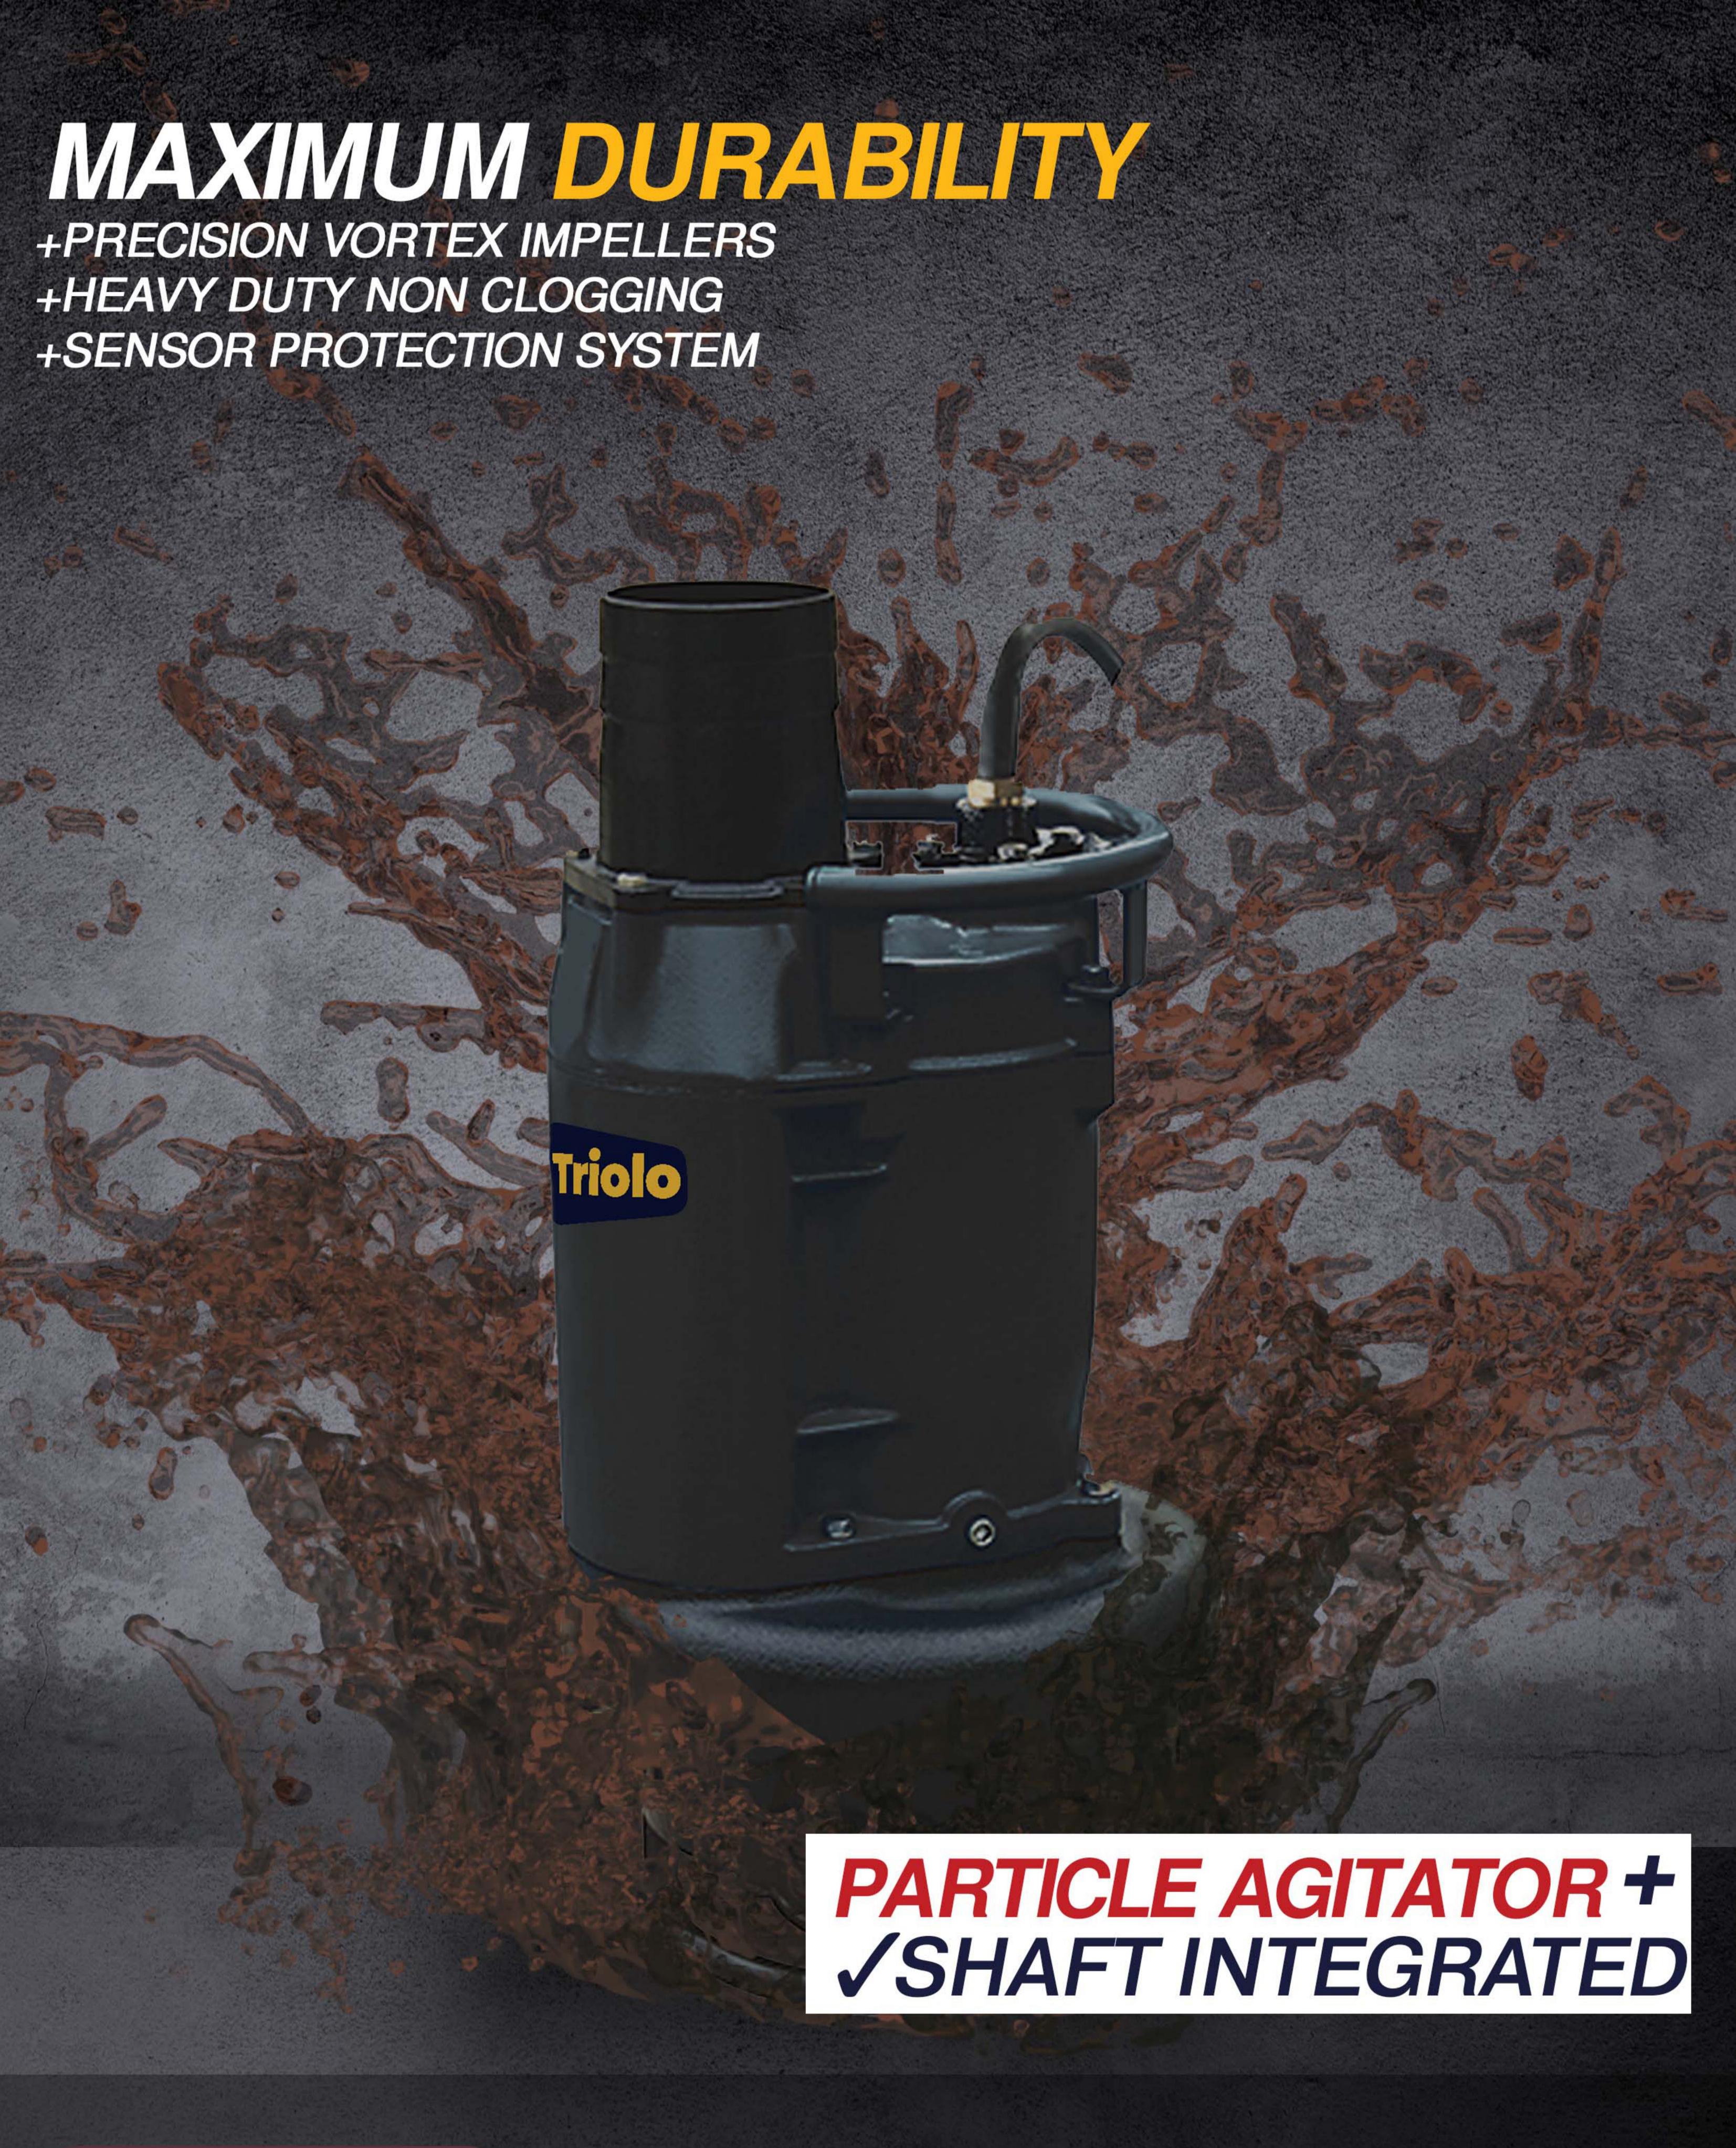

# GIANA SILITY + DURABILITY

SUBMERSIBLE SLURRY PUMP

+RELIABILITY +DURABILITY

Pompa lumpur submersible seri GT adalah pompa yang tinggi resistensi dengan pengaduk internal untuk memompa cairan yang mengandung konsentrasi padat seperti pasir. Dengan motor yang efisien, pengaduk yang canggih, dan jarak bebas yang tinggi, pompa GT dapat mengalirkan cairan lumpur secara terus menerus tanpa suara. Cocok untuk aplikasi sipil, limbah, infrastruktur, pertambangan, dan lainnya.

## + RELIABILITY + DURABILITY

Berkat teknologi penanganan padatan yang tinggi, pompa GT dapat mengalirkan cairan abrasif dengan padatan/sedimen hingga ukuran 30 mm. GT memastikan aliran cairan slurry yang lancar dan bebas penyumbatan

#### HEAVY DUTY NON-CLOGGING

Memaksimalkan sistem flow channel besar menawarkan solusi untuk memompa cairan dengan solids sebesar 30mm

#### INTERGRATED PARTICLE AGITATOR

Berkat teknologi agitator disatukan dengan impeler, partikel di bagian bawah pompa dapat tercampur dengan cairan yang dipompa