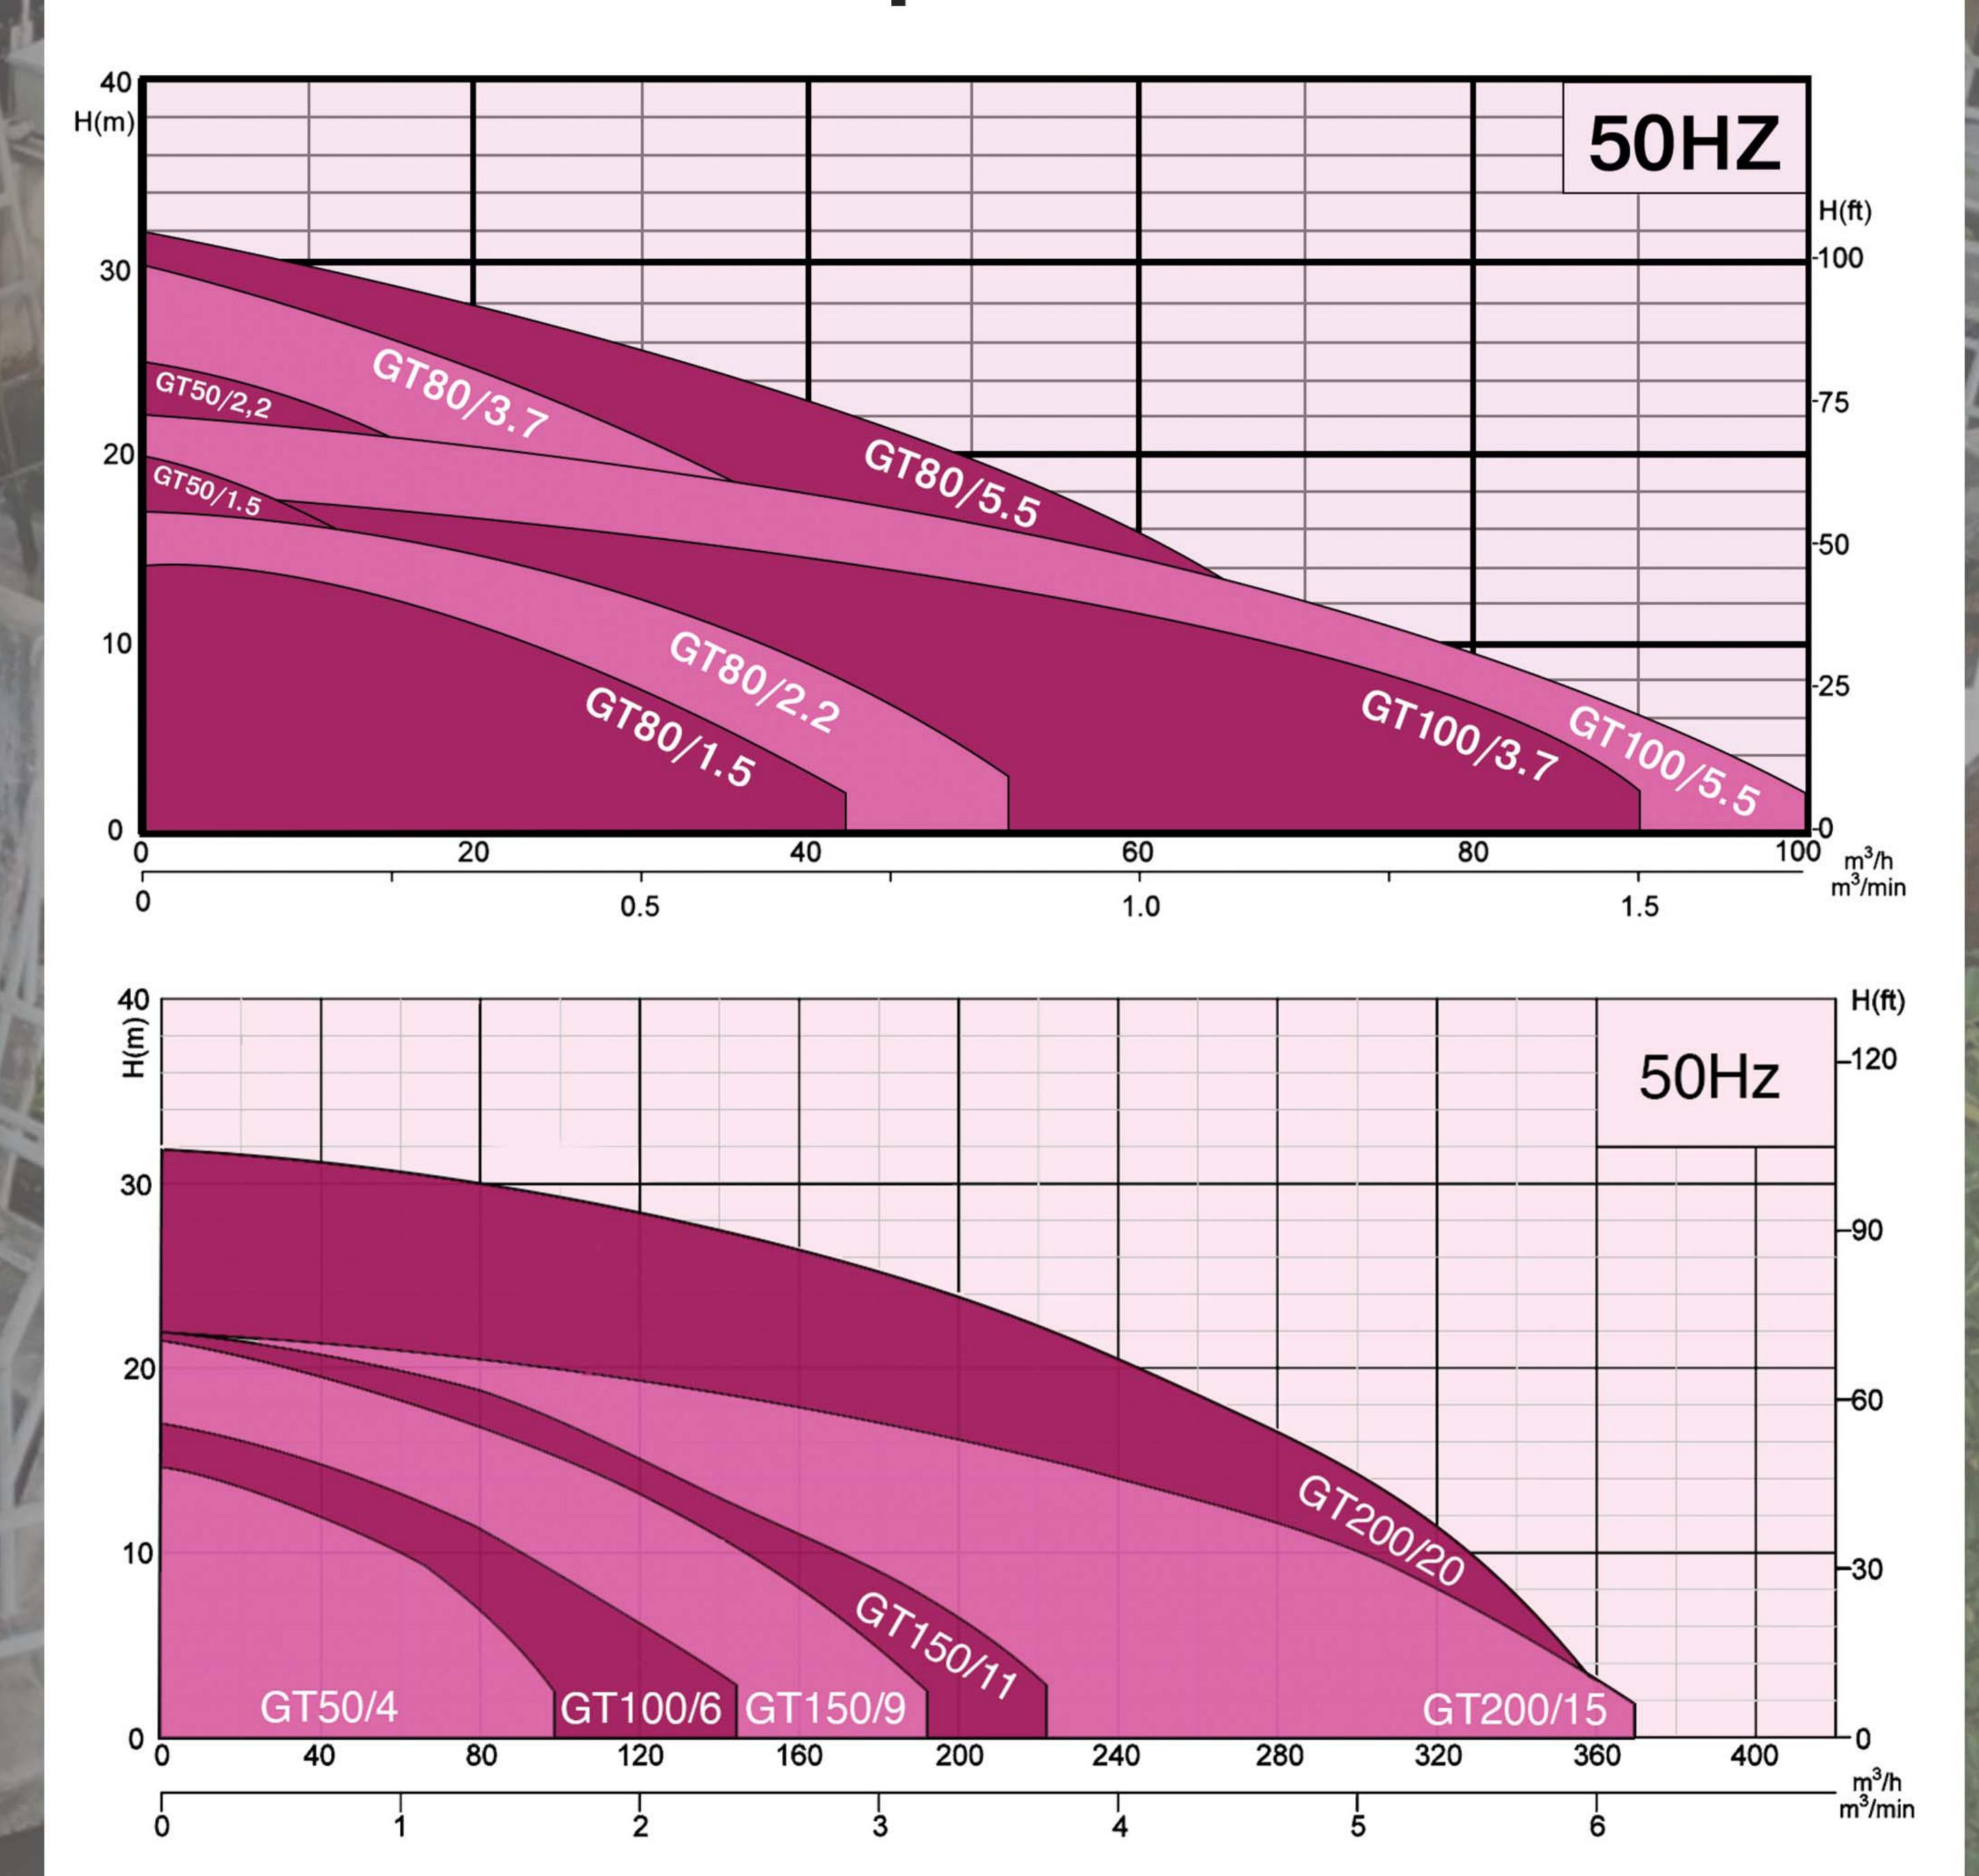

## PUMP PERFORMANCE

## Capacity up to m³/hr 372

Head up to 32

Power up to kW 22

## Pump Curves

+62 31-9914-3626

contact@triolo.co.id

WWW.TRIOLO.CO.ID

Jalan Darmo Permai Mayjen Yono Suwoyo III no.36, Surabaya, Indonesia 60216