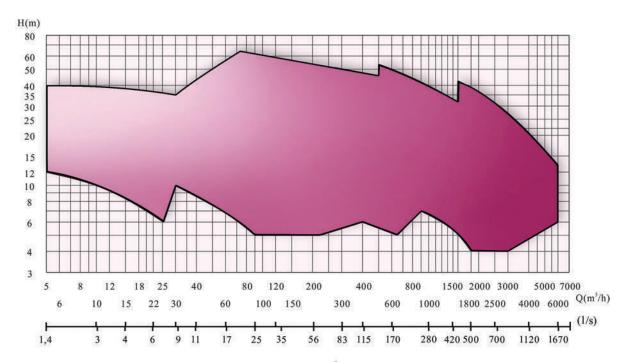

## **PUMP PERFORMANCE**

## **G+ Pump Power**

Rancangan pompa G+ yang canggih memfiturkan ketahanan yang sangat tinggi; cocok untuk operasi heavy duty dimana pompa dapat beroperasi sepanjang 24 jam. Berkat teknologi impeller dan resistance coat tebal, pompa sangat tahan terhadap bahan abrasif dan korosi elektrokimia.

### **Technical Specifications**

Capacity up to L/s 700

Head up to m 65

Power up to kW 315

+62 31-9914-3626

contact@triolo.co.id

WWW.TRIOLO.CO.ID

Jalan Darmo Permai Mayjen Yono Suwoyo III no.36, Surabaya, Indonesia 60216