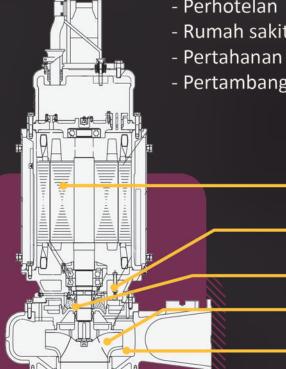

#### 24/7 ON THE CLOCK READY

Dengan integrasi teknologi pendingin motor terbaru, pompa G+ dapat jalan secara terus menerus tanpa henti.

#### DOUBLE PROTECTION SENSORS+

Melakukan monitoring pada kondisi pompa dan motor lebih muda dengan pengaplikasian double sensor suhu dan konduktivitas.

#### MAXIMUM INTERNAL DURABILITY

Menampilkan teknologi double mechanical seal, chamber cairan pompa dan chamber motor terlindung 2x lebih ketat.

#### CUTTER+ TECHNOLOGY

Meningkatkan daya potong dan gerinda impeler, impeler G+ yang baru mampu mengiris dan mencabik-cabik serat dan limbah padat.

#### **HEAVY DUTY NON-CLOGGING**

Memaksimalkan kemampuan semua impeler, seri G+ menawarkan semua jenis impeler untuk pengiriman padat maksimum.

teknologi Berkat solids high handling, dapat G+ pompa mengalirkan cairan limbah atau cairan agresif vang bisa mengandung bahan abrasif hingga ukuran 300 mm. Menjamin aliran air limbah yang lancar dan bebas penyumbatan.