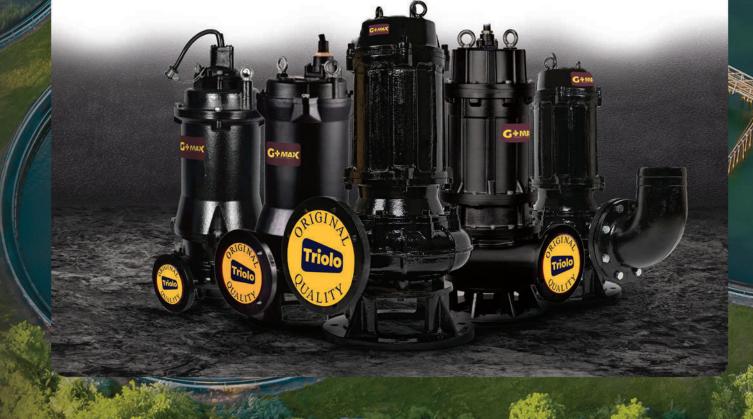

۵ Triolo Σ ш O ш S ш 8 S ~ ш Σ 8 \* MAX כ S G+MAX G+MAX

+RELIABILITY +DURABILITY

**SEWAGE PUMP** 

Pompa limbah submersible seri G+ merupakan pompa efisiensi tinggi untuk mengalirkan air limbah. Dengan motor yang efisien dan opsi double channel dan vortex impeller, G+ dapat meningkatkan limbah secara terus menerus dengan pengoperasian hening. G+ dapat mengalirkan air limbah, air hujan dan air yang mengandung biji-bijian padat dan berbagai jenis fabric.

# **Applications**

1

2

3

- Pengolahan Limbah
- Bangunan
- Industri
- Perhotelan
- Rumah sakit
- Pertahanan udara
- Pertambangan