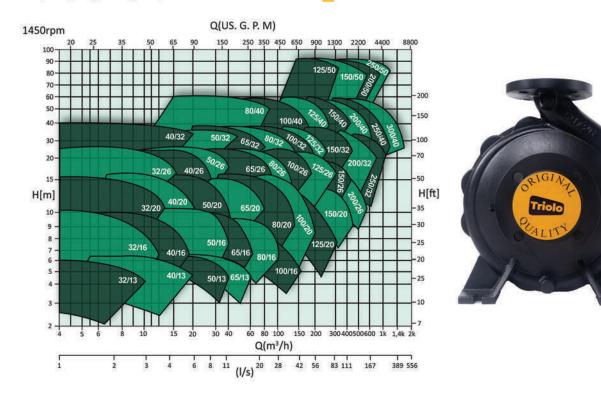

# **PUMP PERFORMANCE**

## **NX Pump Power**

Pompa NX menggabung teknologi hidrolis canggih dengan material yang berkualitas untuk mendapatkan kinerja yang efisien dan andal. Terbuat secara precision casting, pompa dapat beroperasi jangka panjang dengan performa terbaik.

### **Technical Specifications**

Capacity up to L/s 444

Head up to m 150

Power up to kW 160