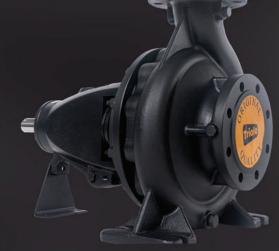

# NX

Pompa yang memiliki koneksi axial suction dan koneksi radial discharge. Shaft pompa memiliki mechanical seal yang didukung oleh bearing anti gesekan. Dapat digabungkan ke motor listrik atau mesin pembakaran internal dengan menggunakan kopling yang fleksibel ataupun dapat menggunakan transmission shaft.

## **NX Pump Power**

Pompa NX menggabung teknologi hidrolis canggih dengan material yang berkualitas untuk mendapatkan kinerja yang efisien dan andal. Terbuat secara precision casting, pompa dapat beroperasi jangka panjang dengan performa terbaik.