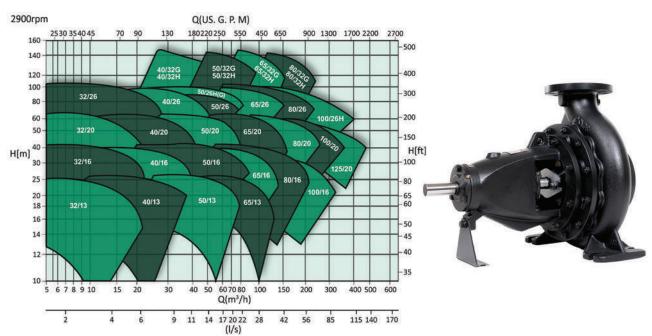

# **PUMP PERFORMANCE**

## **NX Pump Power**

Pompa NX menggabung teknologi hidrolis canggih dengan material yang berkualitas untuk mendapatkan kinerja yang efisien dan andal. Terbuat secara precision casting, pompa dapat beroperasi jangka panjang dengan performa terbaik.

### **Technical Specifications**

Capacity up to L/s 444

Head up to m 150

Power up to kW 160