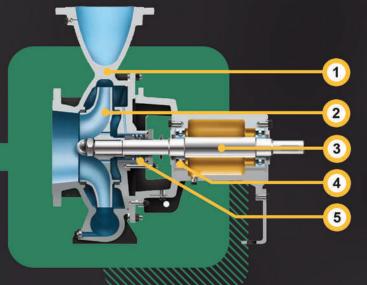

# NX

Pompa yang memiliki koneksi axial suction dan koneksi radial discharge. Shaft pompa memiliki mechanical seal yang didukung oleh bearing anti gesekan. Dapat digabungkan ke motor listrik atau mesin pembakaran internal dengan menggunakan kopling yang fleksibel ataupun dapat menggunakan transmission shaft.

# Teknologi

#### **EASY MAINTENANCE**

Dengan struktur dan assembly yang mudah untuk dilepas, part minimal, NXT series sangat mudah untuk inspeksi dan maintenance

#### HEAVY DUTY BEARING

Untuk ketahanan yang tinggi dan umur panjang, pompa NXT Triolo dilengkapi dengan heavy duty bearings Stainless Steel.

#### **SUPER SEAL**

SUPER SEAL menggunakan gaya hidrodinamis untuk mengeluarkan solids yang merusak seal, hingga melindungi dan memperpanjang umur seal.