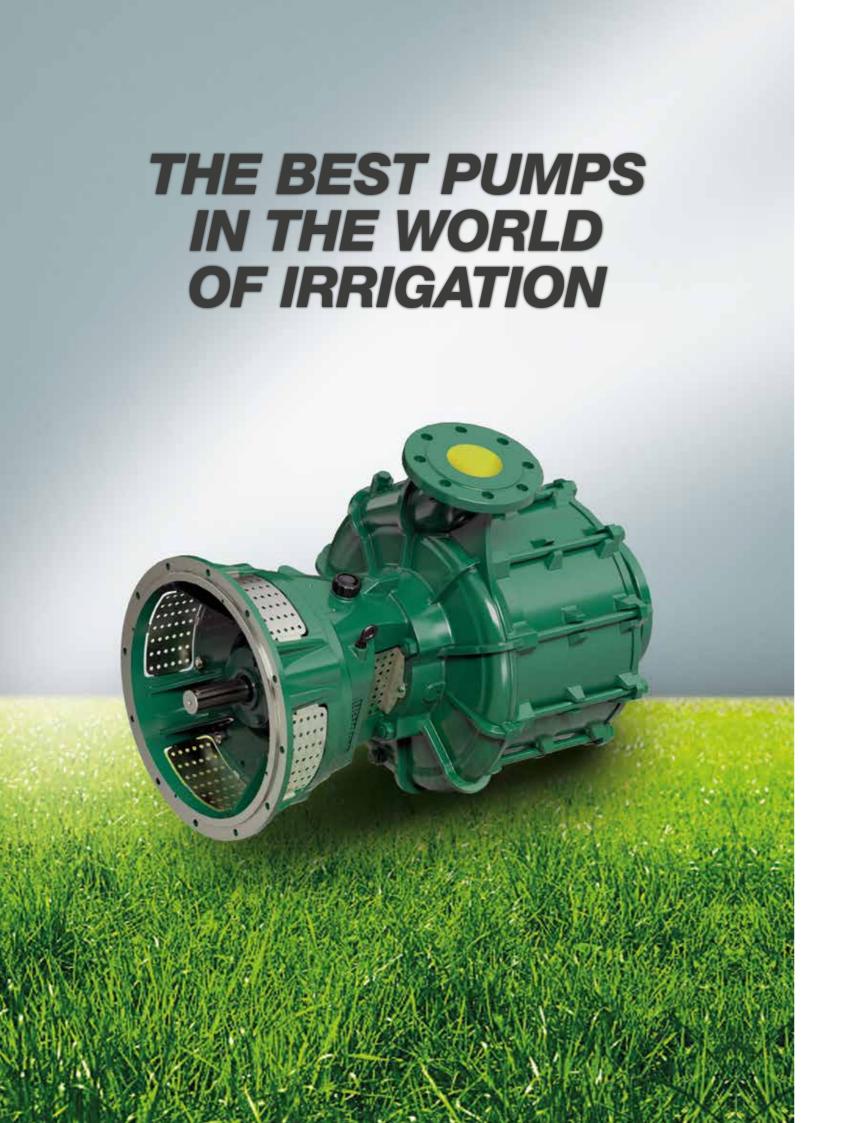

# THE NEW GENERATION OF FLANGED PUMPS FOR DIESEL ENGINES

The wide range of single and multi-stage flanged pumps is the ideal and complete solution for **irrigation** and **water supply** 

New version with **modular support** provides installation flexibility and coupling to diesel engines with **SAE3**, **SAE4** and **SAE5** flanges

Excellent hydraulic performance and unique technical solutions guarantee **high energy** savings and **reliability** 

### WHY CHOOSE CAPRARI FLANGED PUMPS

Flexibility of use, easy maintenance and reliability for the best pumps in the world of irrigation