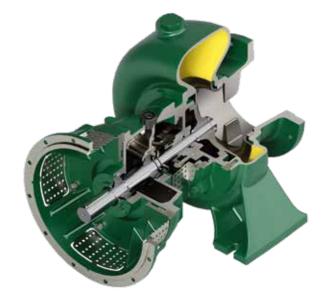

#### **B. SAE3 MONOBLOC SUPPORT**

- 1. The **extreme reliability** of historic flanged pump
- 2. Life over time

### **5** ROBUSTNESS AND RELIABILITY

- Life over time: high component thicknesses
- Excellent heat dissipation: oil-lubricated bearings

Water Collection and Distribution Wastewater Transport and Treatment Boosting and Distribution of surface water Pump Control Technology