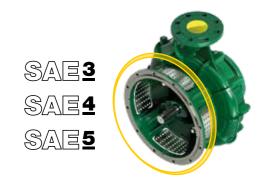

### C. SAE3 - SAE4 - SAE5 LIGHT VERSION

1. The **compact version** without bearing support: **simple** and **easy to install** 

The ideal version for extreme applications with high vibration and stress

- 1. Mechanical strength: stainless steel shaft with increased cross section
- 2. The best heat dissipation: oil-lubricated bearings

## 2 MAXIMUM FLEXIBILITY

- Modular support with flange type SAE3, SAE4 and SAE5
- Monobloc version with SAE3 flange: the reliability of historic flanged pump