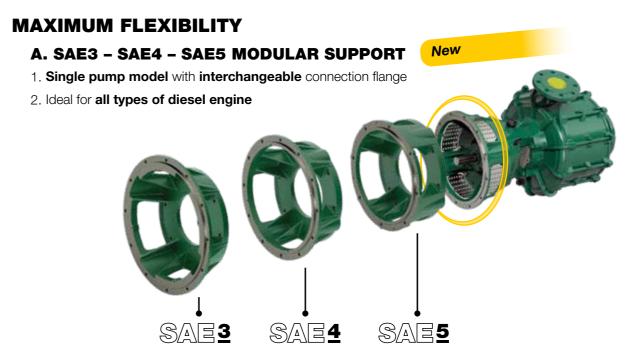

# THE NEW GENERATION OF FLANGED PUMPS FOR DIESEL ENGINES

The wide range of single and multi-stage flanged pumps is the ideal and complete solution for **irrigation** and **water supply** 

New version with **modular support** provides installation flexibility and coupling to diesel engines with **SAE3**, **SAE4** and **SAE5** flanges

## 2 MAXIMUM FLEXIBILITY

- Modular support with flange type SAE3, SAE4 and SAE5
- Monobloc version with SAE3 flange: the reliability of historic flanged pump