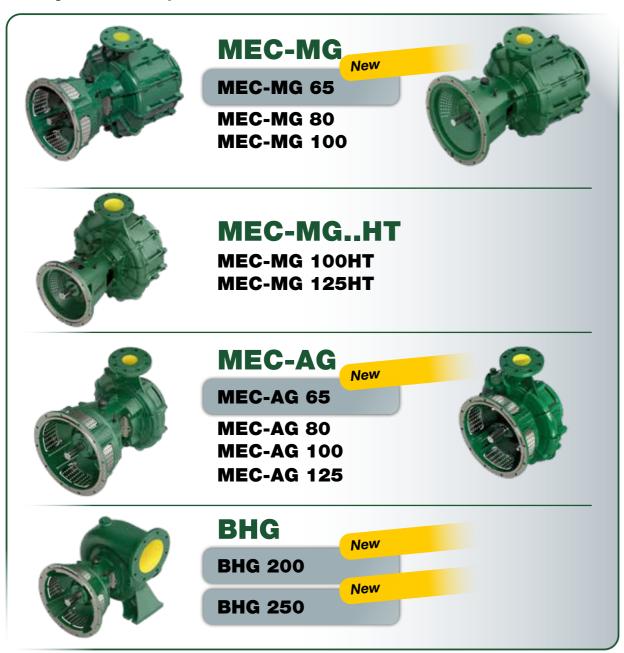

# MEC-MG MEC-AG BHG

# THE NEW GENERATION OF FLANGED PUMPS FOR DIESEL ENGINES

The wide range of single and multi-stage flanged pumps is the ideal and complete solution for **irrigation** and **water supply** 

New version with **modular support** provides installation flexibility and coupling to diesel engines with **SAE3**, **SAE4** and **SAE5** flanges