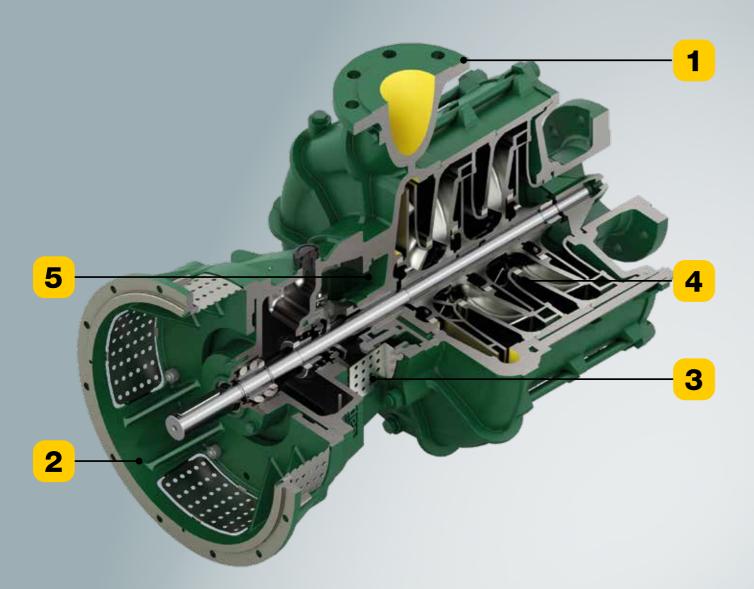

## 1 A FULL RANGE FOR ALL NEEDS

- Single and multi-stage pumps for every application
- Many models to match the required duty points

## 2 MAXIMUM FLEXIBILITY

- Modular support with flange type SAE3, SAE4 and SAE5
- Monobloc version with SAE3 flange: the reliability of historic flanged pump

## 3 EASY MAINTENANCE

- EASYFIT stuffing box: reduced replacement times
- Removable protective guard and large access points to sealing area

### 4 HIGH ENERGY SAVINGS

- **High-efficiency** hydraulics: best in class
- Low operating costs

### **5** ROBUSTNESS AND RELIABILITY

- Life over time: high component thicknesses
- Excellent heat dissipation: oil-lubricated bearings

Water Collection and Distribution Wastewater Transport and Treatment Boosting and Distribution of surface water Pump Control Technology