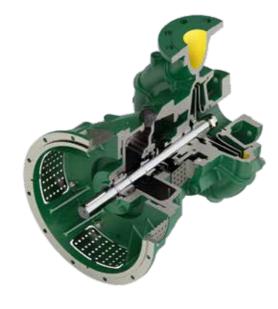

# THE NEW GENERATION OF FLANGED PUMPS FOR DIESEL ENGINES

The wide range of single and multi-stage flanged pumps is the ideal and complete solution for **irrigation** and **water supply** 

New version with **modular support** provides installation flexibility and coupling to diesel engines with **SAE3**, **SAE4** and **SAE5** flanges

### C. SAE3 - SAE4 - SAE5 LIGHT VERSION

1. The **compact version** without bearing support: **simple** and **easy to install** 

The ideal version for extreme applications with high vibration and stress

- 1. Mechanical strength: stainless steel shaft with increased cross section
- 2. The best heat dissipation: oil-lubricated bearings