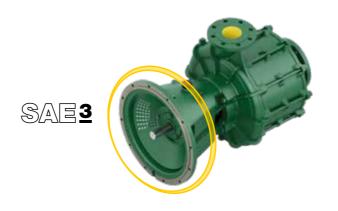

#### **B. SAE3 MONOBLOC SUPPORT**

- 1. The **extreme reliability** of historic flanged pump
- 2. Life over time

## 2 MAXIMUM FLEXIBILITY

- Modular support with flange type SAE3, SAE4 and SAE5
- Monobloc version with SAE3 flange: the reliability of historic flanged pump