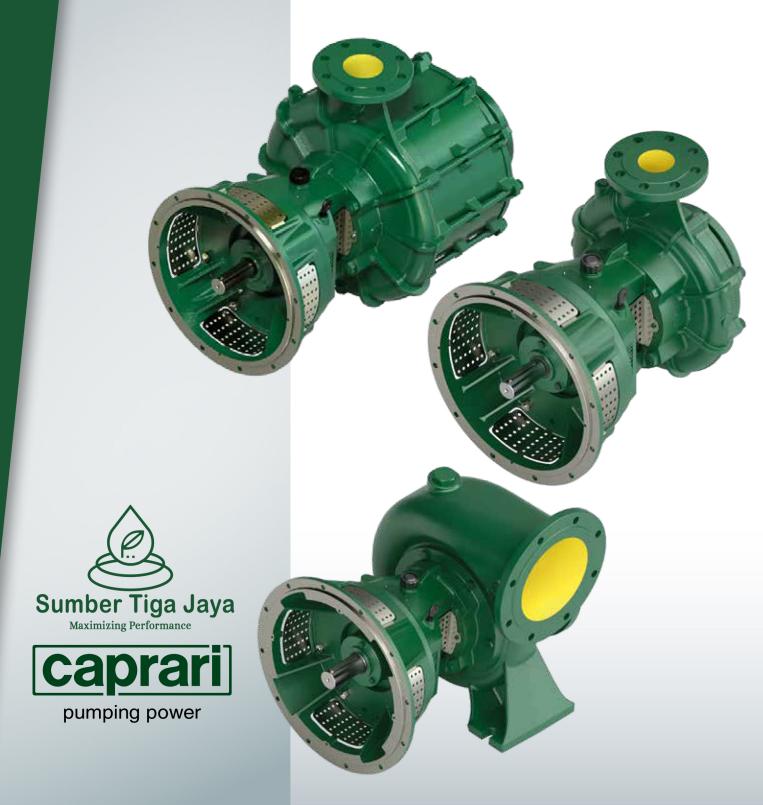

# SAE FLANGED PUMPS FOR DIESEL ENGINES

# caprari

A COMPLETE RANGE FOR ALL IRRIGATION SYSTEMS

# MEC-MG MEC-AG BHG

# THE NEW GENERATION OF FLANGED PUMPS FOR DIESEL ENGINES

The wide range of single and multi-stage flanged pumps is the ideal and complete solution for **irrigation** and **water supply** 

New version with **modular support** provides installation flexibility and coupling to diesel engines with **SAE3**, **SAE4** and **SAE5** flanges